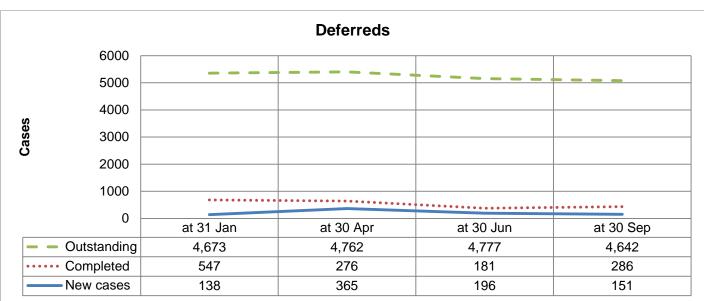

## Annex 1 – Data

| Deta time                | Cases<br>brought | New   | Completed | Outstanding | Completeness as |
|--------------------------|------------------|-------|-----------|-------------|-----------------|
| Data type                | forward          | cases | Completed | Outstanding | % of membership |
| ACTIVES                  |                  |       |           |             |                 |
| 37,350                   |                  |       |           |             |                 |
| Addresses                | 405              | 70    | 91        | 384         | 98.97%          |
| Forename                 | 2                | 1_    | 3         | 0           | 100.00%         |
| Surname                  | 0                | 0     | 0         | 0           | 100%            |
| Date of birth            | 4                | 3     | 6         | 1           | 99.99%          |
| NI number                | 54               | 5     | 6         | 53          | 99.86%          |
| Title                    | 0                | 14    | 1         | 13          | 99.97%          |
| Sex mismatch             | 30               | 5     | 23        | 12          | 99.97%          |
| Format of hours          | 15               | 39    | 34        | 20          | 99.95%          |
| Date joined Fund missing | 0                | 0     | 0         | 0           | 100%            |
| Payroll ref missing      | 38               | 18    | 31        | 25          | 99.93%          |
| Casual hours missing     | 451              | 2     | 44        | 409         | 98.90%          |
| Leaver forms missing     | 746              | 139   | 195       | 690         | 98.15%          |
| Starters missing         | 399              | 0     | 329       | 70          | 99.81%          |
| Total                    | 2,144            | 296   | 763       | 1,677       | 99.63%          |
| DEFERREDS                |                  |       |           |             |                 |
| 41,328                   |                  |       |           |             |                 |
| Addresses                | 4,006            | 150   | 192       | 3,964       | 90.41%          |
| Forename                 | 8                | 0     | 7         | 1           | 99.99%          |
| Surname                  | 0                | 0     | 0         | 0           | 100%            |
| Date of birth            | 2                | 0     | 0         | 2           | 99.99%          |
| NI number                | 3                | 1     | 3         | 1           | 99.99%          |
| Title                    | 0                | 0     | 0         | 0           | 100%            |
| Sex mismatch             | 0                | 0     | 0         | 0           | 100%            |
| Format of hours          | 0                | 0     | 0         | 0           | 100%            |
| Date joined Fund missing | 0                | 0     | 0         | 0           | 100%            |
| Historic refunds         | 758              | 0     | 84        | 674         | 98.37%          |
| Total                    | 4,777            | 151   | 286       | 4,642       | 98.88%          |
| PENSIONERS               |                  |       |           |             |                 |
| 24,957                   |                  |       |           |             |                 |
| Addresses                | 167              | 4     | 76        | 95          | 99.62%          |
| Forename                 | 2                | 0     | 2         | 0           | 100.00%         |
| Surname                  | 0                | 0     | 0         | 0           | 100%            |
| Date of birth            | 0                | 0     | 0         | 0           | 100%            |
| NI number                | 1                | 0     | 0         | 1           | 99.99%          |
| Title                    | 0                | 0     | 0         | 0           | 100%            |
| Sex mismatch             | 0                | 0     | 0         | 0           | 100%            |
| Total                    | 170              | 4     | 78        | 96          | 99.94%          |
| DEPENDANTS               |                  |       |           |             |                 |
| 3,801                    |                  |       |           |             |                 |
| Addresses                | 40               | 1     | 40        | 1           | 99.99%          |
| Forename                 | 0                | 1     | 1         | 0           | 100%            |
| Surname                  | 0                | 0     | 0         | 0           | 100%            |
| Date of birth            | 0                | 0     | 0         | 0           | 100%            |
| NI number                | 26               | 19    | 35        | 10          | 99.74%          |
| Title                    | 0                | 2     | 2         | 0           | 100%            |
| Sex mismatch             | 0                | 0     | 0         | 0           | 100%            |
| Total                    | 66               | 23    | 78        | 11          | 99.96%          |

**Annex 2 - Quarterly performance charts** 