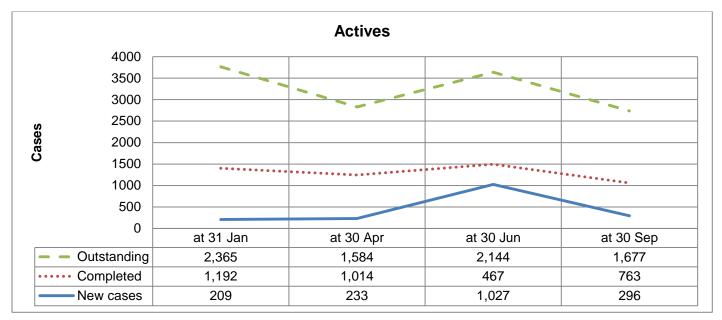

## Annex 1 – Data

| Deta time                | Cases<br>brought | New   | Completed | Outstanding | Completeness as |
|--------------------------|------------------|-------|-----------|-------------|-----------------|
| Data type                | forward          | cases | Completed | Outstanding | % of membership |
| ACTIVES                  |                  |       |           |             |                 |
| 37,350                   |                  |       |           |             |                 |
| Addresses                | 405              | 70    | 91        | 384         | 98.97%          |
| Forename                 | 2                | 1_    | 3         | 0           | 100.00%         |
| Surname                  | 0                | 0     | 0         | 0           | 100%            |
| Date of birth            | 4                | 3     | 6         | 1           | 99.99%          |
| NI number                | 54               | 5     | 6         | 53          | 99.86%          |
| Title                    | 0                | 14    | 1         | 13          | 99.97%          |
| Sex mismatch             | 30               | 5     | 23        | 12          | 99.97%          |
| Format of hours          | 15               | 39    | 34        | 20          | 99.95%          |
| Date joined Fund missing | 0                | 0     | 0         | 0           | 100%            |
| Payroll ref missing      | 38               | 18    | 31        | 25          | 99.93%          |
| Casual hours missing     | 451              | 2     | 44        | 409         | 98.90%          |
| Leaver forms missing     | 746              | 139   | 195       | 690         | 98.15%          |
| Starters missing         | 399              | 0     | 329       | 70          | 99.81%          |
| Total                    | 2,144            | 296   | 763       | 1,677       | 99.63%          |
| DEFERREDS                |                  |       |           |             |                 |
| 41,328                   |                  |       |           |             |                 |
| Addresses                | 4,006            | 150   | 192       | 3,964       | 90.41%          |
| Forename                 | 8                | 0     | 7         | 1           | 99.99%          |
| Surname                  | 0                | 0     | 0         | 0           | 100%            |
| Date of birth            | 2                | 0     | 0         | 2           | 99.99%          |
| NI number                | 3                | 1     | 3         | 1           | 99.99%          |
| Title                    | 0                | 0     | 0         | 0           | 100%            |
| Sex mismatch             | 0                | 0     | 0         | 0           | 100%            |
| Format of hours          | 0                | 0     | 0         | 0           | 100%            |
| Date joined Fund missing | 0                | 0     | 0         | 0           | 100%            |
| Historic refunds         | 758              | 0     | 84        | 674         | 98.37%          |
| Total                    | 4,777            | 151   | 286       | 4,642       | 98.88%          |
| PENSIONERS               |                  |       |           |             |                 |
| 24,957                   |                  |       |           |             |                 |
| Addresses                | 167              | 4     | 76        | 95          | 99.62%          |
| Forename                 | 2                | 0     | 2         | 0           | 100.00%         |
| Surname                  | 0                | 0     | 0         | 0           | 100%            |
| Date of birth            | 0                | 0     | 0         | 0           | 100%            |
| NI number                | 1                | 0     | 0         | 1           | 99.99%          |
| Title                    | 0                | 0     | 0         | 0           | 100%            |
| Sex mismatch             | 0                | 0     | 0         | 0           | 100%            |
| Total                    | 170              | 4     | 78        | 96          | 99.94%          |
| DEPENDANTS               |                  |       |           |             |                 |
| 3,801                    |                  |       |           |             |                 |
| Addresses                | 40               | 1     | 40        | 1           | 99.99%          |
| Forename                 | 0                | 1     | 1         | 0           | 100%            |
| Surname                  | 0                | 0     | 0         | 0           | 100%            |
| Date of birth            | 0                | 0     | 0         | 0           | 100%            |
| NI number                | 26               | 19    | 35        | 10          | 99.74%          |
| Title                    | 0                | 2     | 2         | 0           | 100%            |
| Sex mismatch             | 0                | 0     | 0         | 0           | 100%            |
| Total                    | 66               | 23    | 78        | 11          | 99.96%          |

**Annex 2 - Quarterly performance charts** 