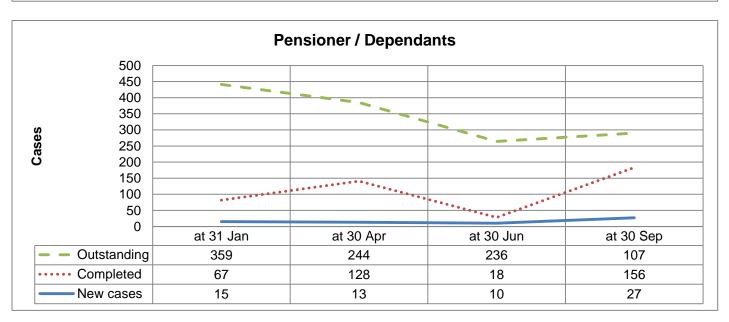

## Annex 1 – Data

| Deta time                | Cases<br>brought | New   | Completed | Outstanding | Completeness as |
|--------------------------|------------------|-------|-----------|-------------|-----------------|
| Data type                | forward          | cases | Completed | Outstanding | % of membership |
| ACTIVES                  |                  |       |           |             |                 |
| 37,350                   |                  |       |           |             |                 |
| Addresses                | 405              | 70    | 91        | 384         | 98.97%          |
| Forename                 | 2                | 1_    | 3         | 0           | 100.00%         |
| Surname                  | 0                | 0     | 0         | 0           | 100%            |
| Date of birth            | 4                | 3     | 6         | 1           | 99.99%          |
| NI number                | 54               | 5     | 6         | 53          | 99.86%          |
| Title                    | 0                | 14    | 1         | 13          | 99.97%          |
| Sex mismatch             | 30               | 5     | 23        | 12          | 99.97%          |
| Format of hours          | 15               | 39    | 34        | 20          | 99.95%          |
| Date joined Fund missing | 0                | 0     | 0         | 0           | 100%            |
| Payroll ref missing      | 38               | 18    | 31        | 25          | 99.93%          |
| Casual hours missing     | 451              | 2     | 44        | 409         | 98.90%          |
| Leaver forms missing     | 746              | 139   | 195       | 690         | 98.15%          |
| Starters missing         | 399              | 0     | 329       | 70          | 99.81%          |
| Total                    | 2,144            | 296   | 763       | 1,677       | 99.63%          |
| DEFERREDS                |                  |       |           |             |                 |
| 41,328                   |                  |       |           |             |                 |
| Addresses                | 4,006            | 150   | 192       | 3,964       | 90.41%          |
| Forename                 | 8                | 0     | 7         | 1           | 99.99%          |
| Surname                  | 0                | 0     | 0         | 0           | 100%            |
| Date of birth            | 2                | 0     | 0         | 2           | 99.99%          |
| NI number                | 3                | 1     | 3         | 1           | 99.99%          |
| Title                    | 0                | 0     | 0         | 0           | 100%            |
| Sex mismatch             | 0                | 0     | 0         | 0           | 100%            |
| Format of hours          | 0                | 0     | 0         | 0           | 100%            |
| Date joined Fund missing | 0                | 0     | 0         | 0           | 100%            |
| Historic refunds         | 758              | 0     | 84        | 674         | 98.37%          |
| Total                    | 4,777            | 151   | 286       | 4,642       | 98.88%          |
| PENSIONERS               |                  |       |           |             |                 |
| 24,957                   |                  |       |           |             |                 |
| Addresses                | 167              | 4     | 76        | 95          | 99.62%          |
| Forename                 | 2                | 0     | 2         | 0           | 100.00%         |
| Surname                  | 0                | 0     | 0         | 0           | 100%            |
| Date of birth            | 0                | 0     | 0         | 0           | 100%            |
| NI number                | 1                | 0     | 0         | 1           | 99.99%          |
| Title                    | 0                | 0     | 0         | 0           | 100%            |
| Sex mismatch             | 0                | 0     | 0         | 0           | 100%            |
| Total                    | 170              | 4     | 78        | 96          | 99.94%          |
| DEPENDANTS               |                  |       |           |             |                 |
| 3,801                    |                  |       |           |             |                 |
| Addresses                | 40               | 1     | 40        | 1           | 99.99%          |
| Forename                 | 0                | 1     | 1         | 0           | 100%            |
| Surname                  | 0                | 0     | 0         | 0           | 100%            |
| Date of birth            | 0                | 0     | 0         | 0           | 100%            |
| NI number                | 26               | 19    | 35        | 10          | 99.74%          |
| Title                    | 0                | 2     | 2         | 0           | 100%            |
| Sex mismatch             | 0                | 0     | 0         | 0           | 100%            |
| Total                    | 66               | 23    | 78        | 11          | 99.96%          |

**Annex 2 - Quarterly performance charts** 